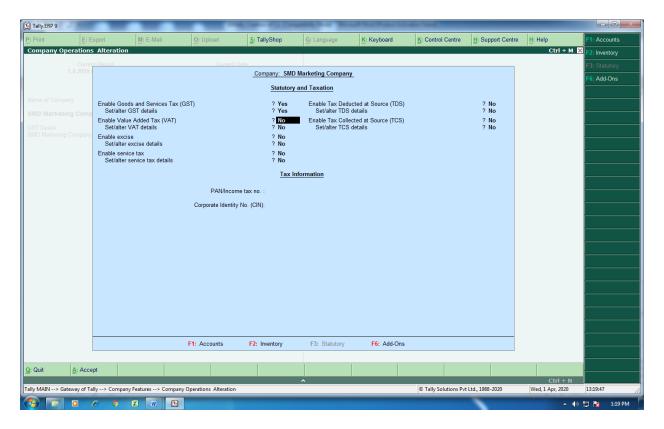

# School of Tally

(A Self-Study Paryas for simplified Education)

Tally-101-A
Statutory Setting of GST

The view shall be as under: