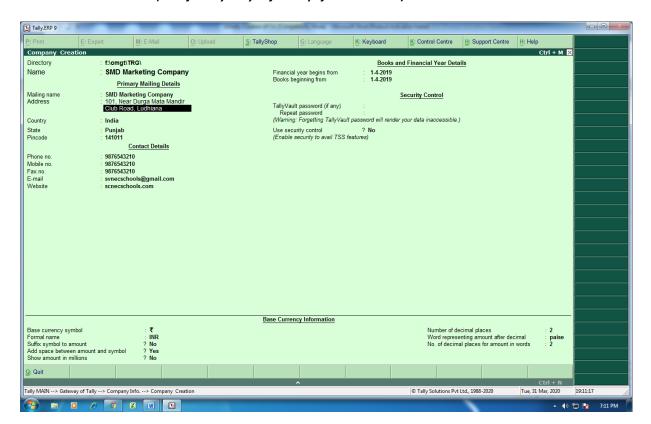

#### **Creation of Company-Example**

Mr. N. Aggarwal started business in the name of M/s SMD Marketing Co. with Rs.5,00,000/- by cheque and deposited the same in ICICI Bank by opening a new account.

#### **Solutions:**

Now we have to create SMD Marketing Company. Suppose address of the Company is 101, Near Durga Mata Mandir, Club Road, Ludhiana Punjab-141001 mobile number is 9876543210 email id is <a href="mailto:synecschools@gmail.com">synecschools@gmail.com</a>

**Use Alt+f3 or Create Company** and fill the particulars:

Your page view shall be as under: